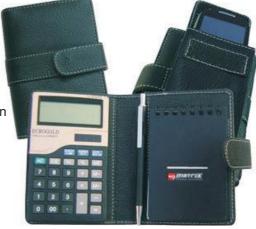

# Product Code: FLD 24 M (with Mobile Pocket)

Product Name: Pocket Folder Description Pocket Folder with Pad, Calculator & Pen Material : Leatherette Size : 13.5 X 10 X 2.5 cm