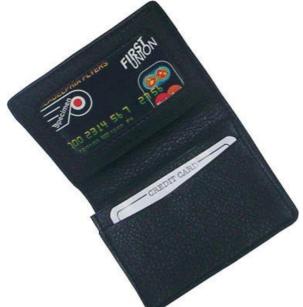

# Product Code: CC 02

Product Name : Card Holder Description : Credit/ Visiting Card Holder Material : Leatherette

### Product Code: CC 15

Product Name : Card Holder Description : Credit/ Visiting Card Holder Material : Genuine leather

Product Code: CC 96

Product Name : Card Holder Description : Credit/ Visiting Card Holder Material : Genuine leather Product Name : Card Holder Description : Credit/ Visiting Card Holder Material : Genuine leather Croco Finish

# Product Code: CC 22

Product Name : Card Holder Description : Credit/ Visiting Card Holder Material : Genuine leather Croco Finish

Product Code: CC 32

Product Name : Card Holder Description : Card Holder/Mini Wallet Material : Genuine leather