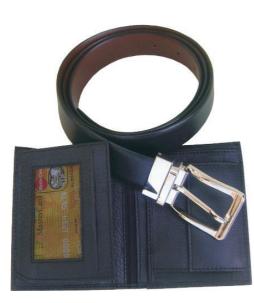

Product Code: SET 04

Product Name: Gift Set Description : Set of Gents Wallet & Reversible Belt made of Spanish Leather with Reversible Buckle, 35 mm wide Material : Genuine Leather Box Type : Handmade Card Board with Satin Lining

Product Code: SET 604

Product Name: Gift Set Description : Set of Gents Wallet & Reversible Belt made of Spanish Leather with Reversible Buckle, 35 mm wide Material : Genuine Leather Box Type : Wood + Leatherette