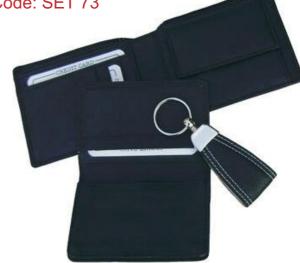

Product Name : Gift Set Description : Set Of Gents Wallet, Card Holder & Key Ring Material :Genuine Leather Box Type : Card Board Silver Antique

Product Code: SET 73

Product Code: SET 323

Product Name: Gift Set Description Set of Gents Wallet ,Card Holder & Key Ring Material : Genuine Leather Box Type : Card Board