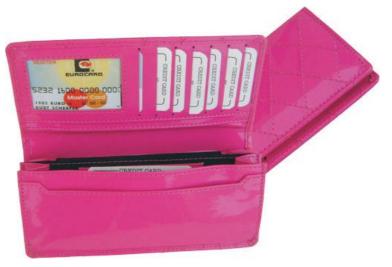

# LADIES WALLETS

Product Code: LW 06 Black

Product Name: Ladies Wallet Description : Ladies Bifold Wallet with Magnetic Button Material :Fine Leatherette

# Product Code: LW 16

Product Name: Ladies Wallet Description : Ladies Bifold Wallet with Magnetic Button Material :Genuine Leather

# Product Code: LW 45 P

Product Name: Ladies Wallet Description : Ladies Trifold Wallet with Magnetic Button Material :Genuine Leather/Leatherette

# Product Code: LW 06 Pink

Product Name: Ladies Wallet Description : Designer Ladies Bifold Wallet Material :Fine Leatherette

# Product Code: LW 26

Product Name: Ladies Wallet Description : Ladies Bifold Wallet with Magnetic Button Material :Genuine Leather

# Product Code: LW 55 Black

Product Name: Ladies Wallet Description : Ladies Bifold Wallet with Special Magnetic Button Material :Genuine Leather

Product Code: LW 65

Product Code: LW 75

0

Product Name: Ladies Wallet Description : Ladies Trifold Wallet with Magnetic Button Material : Fine Leatherette

### Product Code: LW 128

Product Name: Ladies Wallet Description : Ladies Trifold Wallet with Push Button Material : Genuine Leather