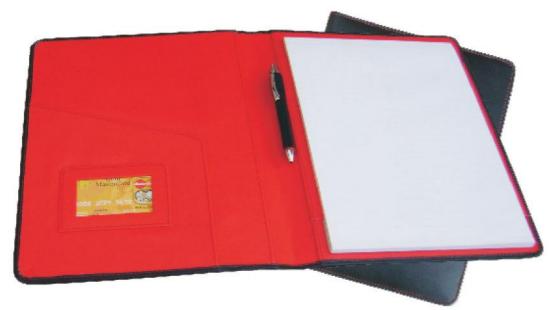

# Product Code: FLD 21

Product Name: Folder A4 Size Description Folder A4 Size Material : Leatherette Size : 31 X 24 X 2 cm