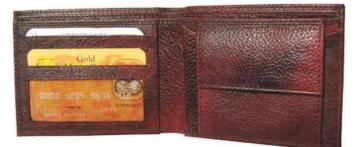

# Product Code: GW 36 Leather

Product Name: Gents Wallet Description : Gents Bifold Wallet Material :Genuine Leather

Product Name: Gents Wallet Description Gents Bifold wallet Material : Genuine Leather