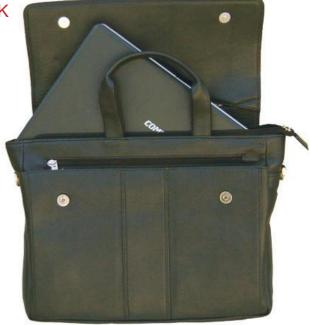

# OFFICE & TRAVEL BAGS

Product Code: LAPTOP SLEEK

Product Name: Laptop Bag Description :Very Sleek Design, ideal for keeping Laptop & its Accessories along with some files & papers Material : Genuine Leather

Product Code: PB 09

Product Code: PB 13

Product Name: Office Bag Product Code: PB 09/ PB 13 Description Office Bag with option of Carrying Laptop Material : Genuine Leather (Also available in Leatherette)