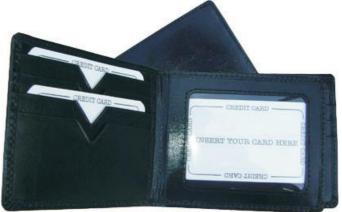

# Product Code: GW 27

Product Name: Gents Wallet with Card Holder

Gents Bifold Wallet with Card Holder

Material : Genuine Leather

Description

Product Name: Gents Wallet Description : Gents Bifold Wallet Material : Leatherette