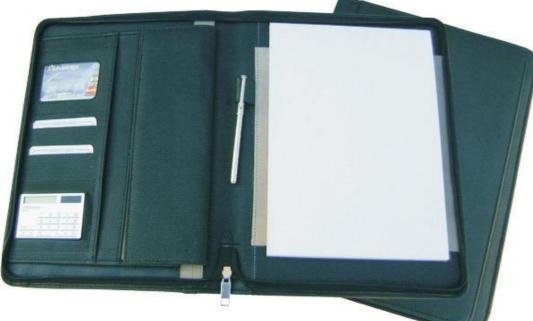

# Product Code: FLD 12

Product Name: Folder A4 Size Description Zipper Folder A4 Size Material : Leatherette Size : 33.5 X 26 X 2.5 cm

# Product Code: FLD 22

Product Name: Folder A4 Size Description Zipper Folder A4 Size Material : Genuine Leather Size : 33.5 X 26 X 2.5 cm

# Product Code: FLD KLJ/32

Product Name: Folder A4 Size Description Zipper Folder A4 Size with calculator Material : Leatherette Size : 35 X 26.5 X 2 cm