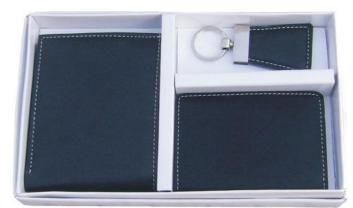

# Product Code: SET 10

Product Name : Gift Set Description : Set of Gents Wallet & Key Pouch Material : Genuine Leather Box Type : Card Board

Product Code: SET 20

2314 58 7

Product Name: Gift Set Description : Set of Ladies Wallet & Gents Wallet Material : Genuine Leather Box Type : Special Wood+Leatherette