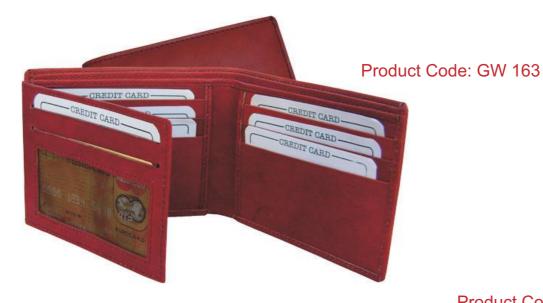

# Product Code: GW 153

Product Name: Gents Wallet Description : Gents Bifold Book Wallet Material :Genuine Leather With Special Leatherette Box