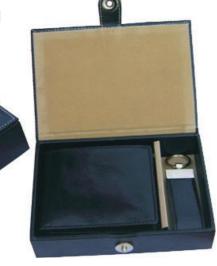

# Product Code: SET 628 N

Product Name: Gift Set Description : Set of Leather Key Ring & Pen Material : Genuine Leather Box Type : Wood + Leatherette

Product Name : Gift Set Description : Set Of Gents Wallet, Card Holder & Key Ring Material :Leatherette Box Type : Card Board

Product Name : Gift Set Description : Set Of Gents Wallet, Card Holder & Key Ring Material :Genuine Leather Box Type : Card Board Silver Antique

Product Code: SET 73

Product Code: SET 323

Product Name: Gift Set Description Set of Gents Wallet ,Card Holder & Key Ring Material : Genuine Leather Box Type : Card Board