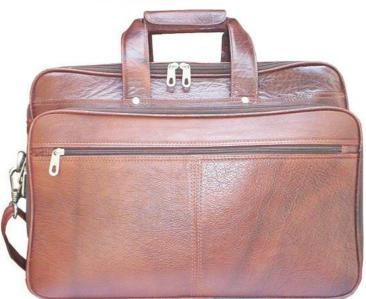

Product Code: PB 09

Product Code: PB 13

Product Name: Office Bag Product Code: PB 09/ PB 13 Description Office Bag with option of Carrying Laptop Material : Genuine Leather (Also available in Leatherette)