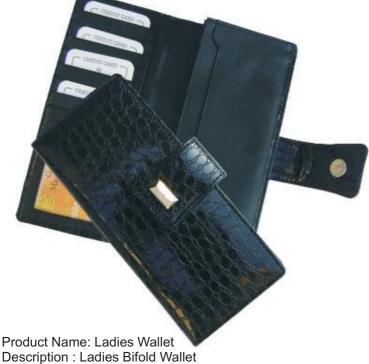

# LADIES WALLETS

Product Code: LW 06 Black

Product Name: Ladies Wallet Description : Ladies Bifold Wallet with Magnetic Button Material :Fine Leatherette

# Product Code: LW 16

Product Name: Ladies Wallet Description : Ladies Bifold Wallet with Magnetic Button Material :Genuine Leather

# Product Code: LW 45 P

Product Name: Ladies Wallet Description : Ladies Trifold Wallet with Magnetic Button Material :Genuine Leather/Leatherette

# Product Code: LW 06 Pink

Product Name: Ladies Wallet Description : Designer Ladies Bifold Wallet Material :Fine Leatherette

# Product Code: LW 26

Product Name: Ladies Wallet Description : Ladies Bifold Wallet with Magnetic Button Material :Genuine Leather

# Product Code: LW 55 Black

Product Name: Ladies Wallet Description : Ladies Bifold Wallet with Special Magnetic Button Material :Genuine Leather

Product Code: LW 65

Product Code: LW 75

0

Product Name: Ladies Wallet Description : Ladies Trifold Wallet with Magnetic Button Material : Fine Leatherette

### Product Code: LW 128

Product Name: Ladies Wallet Description : Ladies Trifold Wallet with Push Button Material : Genuine Leather