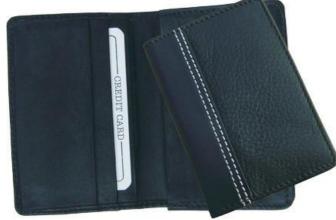

# Product Code: CC 02

Product Name : Card Holder Description : Credit/ Visiting Card Holder Material : Leatherette