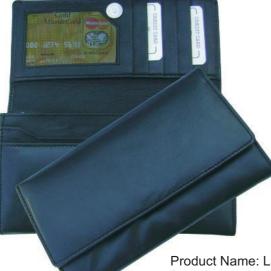

# LADIES WALLETS

Product Code: LW 06 Black

Product Name: Ladies Wallet Description : Ladies Bifold Wallet with Magnetic Button Material :Fine Leatherette

# Product Code: LW 16

Product Name: Ladies Wallet Description : Ladies Bifold Wallet with Magnetic Button Material :Genuine Leather

# Product Code: LW 45 P

Product Name: Ladies Wallet Description : Ladies Trifold Wallet with Magnetic Button Material :Genuine Leather/Leatherette

# Product Code: LW 06 Pink

Product Name: Ladies Wallet Description : Designer Ladies Bifold Wallet Material :Fine Leatherette

# Product Code: LW 26

Product Name: Ladies Wallet Description : Ladies Bifold Wallet with Magnetic Button Material :Genuine Leather

# Product Code: LW 55 Black

Product Name: Ladies Wallet Description : Ladies Bifold Wallet with Special Magnetic Button Material :Genuine Leather

Product Code: LW 65

Product Code: LW 75

0

Product Name: Ladies Wallet Description : Ladies Trifold Wallet with Magnetic Button Material : Fine Leatherette

### Product Code: LW 128

Product Name: Ladies Wallet Description : Ladies Trifold Wallet with Push Button Material : Genuine Leather