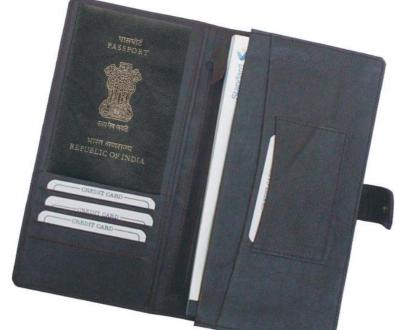

# Product Code: PH 01

Product Name : Document Holder Description : Passport, Chq. Book & Document Holder Material : Genuine Leather

# Product Code: PH 01

Product Name : Document Holder Description : Passport, Chq. Book & Document Holder Material : Leatherette

# Product Code: PH 02

Product Name : Document Holder Description : Passport, Airticket & Document Holder Material : Genuine Leather

# Product Code: PH 07

Product Name : Document Holder Description : Passport, Airticket & Document Holder Material : Genuine Leather