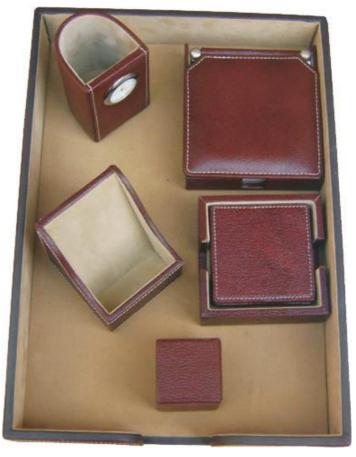

# Product Code: SET 115

Product Code: SET 55

Product Name: Table Set Description Set of 3 items : 1. Paper Weight 2. Slip Pad 3. Pen Stand Material : Leatherette Box Type : Card Board

Product Name: Table Set Description Set of 3 items : 1. Coaster Set 2. Slip Pad 3. Pen Stand with watch Material : Leatherette with wood base Box Type : Card Board