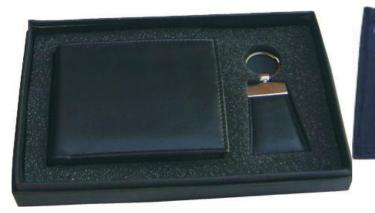

# Product Code: SET 322

Product Name: Gift Set Description : Set of Gents Wallet & Key Ring Material : Genuine Leather Box Type : Card Board with sponge black.

Product Name: Set of Gents Wallet & Key ring Material : High Quality Genuine Leather Box Type : Wood + Leatherette