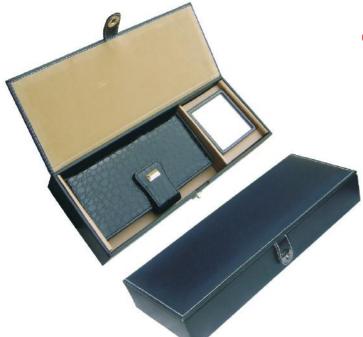

# Product Code: SET 10

Product Name : Gift Set Description : Set of Gents Wallet & Key Pouch Material : Genuine Leather Box Type : Card Board

Product Code: SET 20

2314 58 7

Product Name: Gift Set Description : Set of Ladies Wallet & Gents Wallet Material : Genuine Leather Box Type : Special Wood+Leatherette