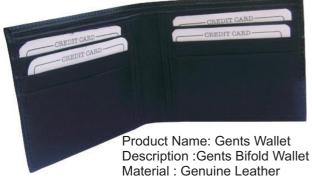

# Product Code: GW 116

Product Name: Gents Wallet Description : Gents Bifold Wallet Material : Leatherette