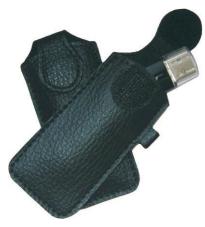

# Product Code: BBCM

Product Code: BELT

PERSOR

Product Name: Mobile Cover Description : Cover For Blackberry/QWERTYMobile Material :Leatherette

Product Name: Mobile Cover Description : Cover For Mobile Material :Leatherette