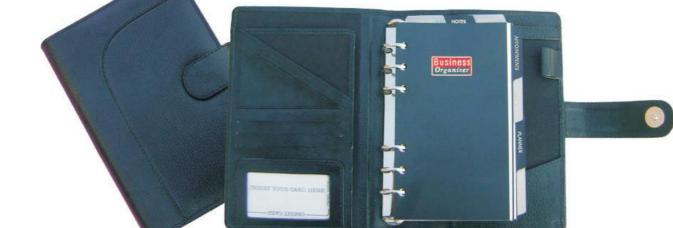

Product Code: BO 04

Product Name: Business Planner Standard Description Business Planner with 3 Date Refill Material : Leatherette Size : 19.5 X 13.5 X 3.5 cm