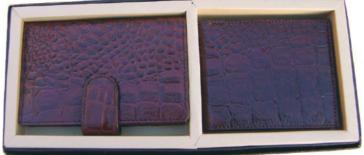

Product Name : Gift Set Description : Set of Ladies wallet & Vanity mirror Material : Leatherette Box Type : Wood + Leatherette