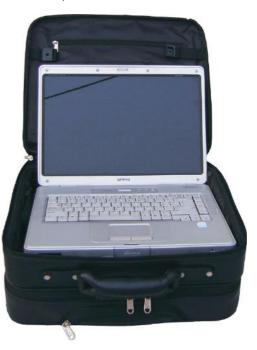

# OFFICE & TRAVEL BAGS

Product Code: LAPTOP SLEEK

Product Name: Laptop Bag Description :Very Sleek Design, ideal for keeping Laptop & its Accessories along with some files & papers Material : Genuine Leather

Product Code: PB 09

Product Code: PB 13

Product Name: Office Bag Product Code: PB 09/ PB 13 Description Office Bag with option of Carrying Laptop Material : Genuine Leather (Also available in Leatherette)