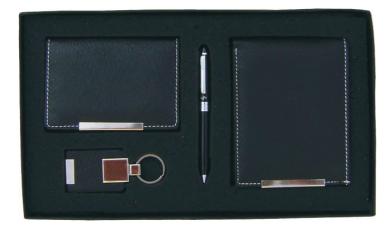

# Product Code: SET 628 N

Product Name: Gift Set Description : Set of Leather Key Ring & Pen Material : Genuine Leather Box Type : Wood + Leatherette

Product Name : Gift Set Description : Set Of Gents Wallet, Card Holder & Key Ring Material :Leatherette Box Type : Card Board