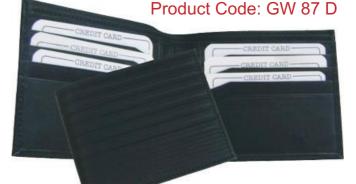

# Product Code: GW 87

Product Name: Gents Wallet Description : Gents Bifold Wallet Material : Genuine Leather