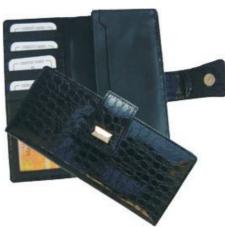

# Product Code: LW 45 P

Product Name: Ladies Wallet Description : Ladies Trifold Wallet with Magnetic Button Material :Genuine Leather/Leatherette

### Product Code: LW 128

Product Name: Ladies Wallet Description : Ladies Trifold Wallet with Push Button Material : Genuine Leather