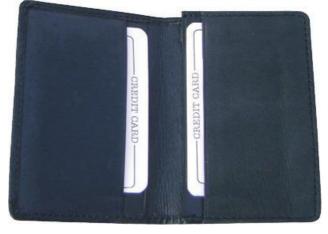

### Product Code: CC 15

Product Name : Card Holder Description : Credit/ Visiting Card Holder Material : Genuine leather

Product Code: CC 96

Product Name : Card Holder Description : Credit/ Visiting Card Holder Material : Genuine leather Product Name : Card Holder Description : Credit/ Visiting Card Holder Material : Genuine leather Croco Finish