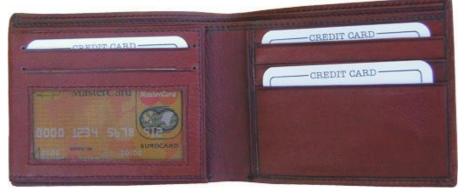

# Product Code: GW 163 S

Product Name: Gents Wallet Description : Gents Bifold Wallet Material :High Quality Genuine Leather