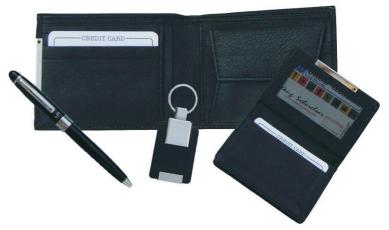

Product Name : Gift Set Description : Set Of Gents Wallet, Card Holder & Key Ring Material :Genuine Leather Box Type : Card Board Silver Antique

Product Code: SET 73

Product Code: SET 323

Product Name: Gift Set Description Set of Gents Wallet ,Card Holder & Key Ring Material : Genuine Leather Box Type : Card Board

Product Name: Gift Set Description Set of Gents Wallet , Key Ring & Card Holder in Croco Finish Material : Genuine Leather Box Type : Card Board Copper Antique

Product Name: Gift Set Description Set of Gents Wallet, Card Holder & Key Ring Material : Genuine Leather Box Type : Card Board