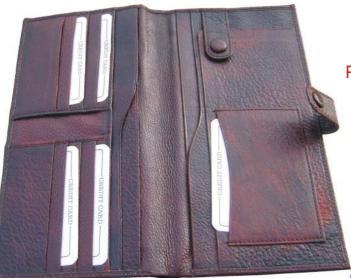

# Product Code: PH 02

Product Name : Document Holder Description : Passport, Airticket & Document Holder Material : Genuine Leather

# Product Code: PH 07

Product Name : Document Holder Description : Passport, Airticket & Document Holder Material : Genuine Leather