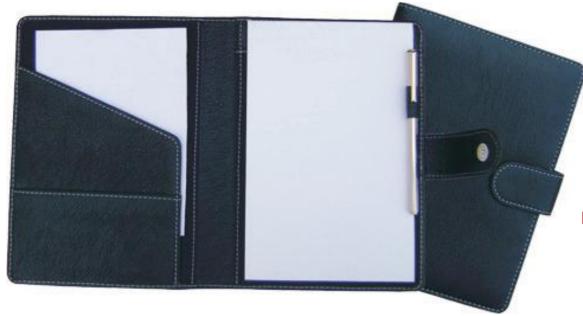

# Product Code: FLD 10

Product Name: A 5 Folder Description A 5 Folder Material : Leatherette Size : 22 X 16.5 X 1.5 cm