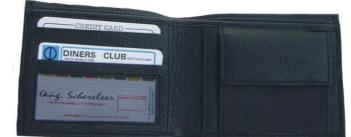

# Product Code: GW 27

Product Name: Gents Wallet with Card Holder

Gents Bifold Wallet with Card Holder

Material : Genuine Leather

Description

Product Name: Gents Wallet Description : Gents Bifold Wallet Material : Leatherette