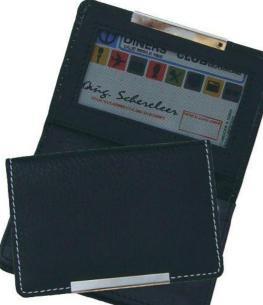

y Hooks Pouch Material : Leather + Leatherette

# PASSPORT/DOCUMENT HOLDERS

# Product Code: PH 01



Product Name : Document Holder Description : Passport, Chq. Book & Document Holder Material : Genuine Leather

# Product Code: PH 01



Product Name : Document Holder Description : Passport, Chq. Book & Document Holder Material : Leatherette

# Product Code: PH 02

Product Name : Document Holder Description : Passport, Airticket & Document Holder Material : Genuine Leather



# Product Code: PH 07

Product Name : Document Holder Description : Passport, Airticket & Document Holder Material : Genuine Leather



# CARD HOLDERS

# Product Code: CC 01

# Product Code: CC 02



Product Name : Card Holder Description : Credit/ Visiting Card Holder Material : Leatherette

### Product Code: CC 15



Product Name : Card Holder Description : Credit/ Visiting Card Holder Material : Genuine leather

Product Code: CC 96



Product Name : Card Holder Description : Credit/ Visiting Card Holder Material : Genuine leather Product Name : Card Holder Description : Credit/ Visiting Card Holder Material : Genuine leather Croco Finish

# Product Code: CC 22



Product Name : Card Holder Description : Credit/ Visiting Card Holder Material : Genuine leather Croco Finish

Product Code: CC 32



Product Name : Card Holder Description : Card Holder/Mini Wallet Material : Genuine leather

# TABLE/DESK ITEMS



# Product Code: MAT

Product Name: Men Accessories Tray Description Men Accessories Tray for keeping Wallet , Cards , Keys , Watch, Pen & Glasses Material : Leatherette with Wood Base



Product