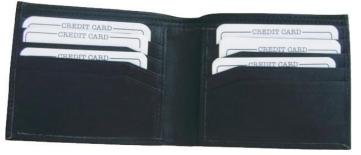

# Product Code: GW 36 Leather

Product Name: Gents Wallet Description : Gents Bifold Wallet Material :Genuine Leather

Product Name: Gents Wallet Description Gents Bifold wallet Material : Genuine Leather