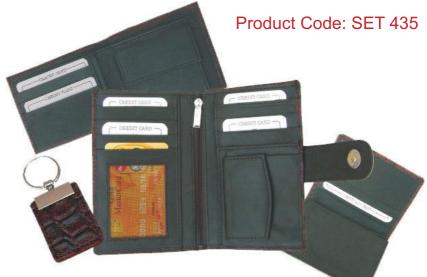

Product Name: Gift Set Description : Set of Gents Wallet , Ladies Wallet , Credit Card Holder & Key Ring Material : Genuine Leather Box Type : Card Board+Jute

Product Name: Set of Gents Wallet , Ladies Wallet , Card Holder & Key Ring Product Code: SET 835 Description Set of Gents Wallet , Ladies Wallet , Card Holder & Key Ring Material : Leatherette Box Type : Card Board