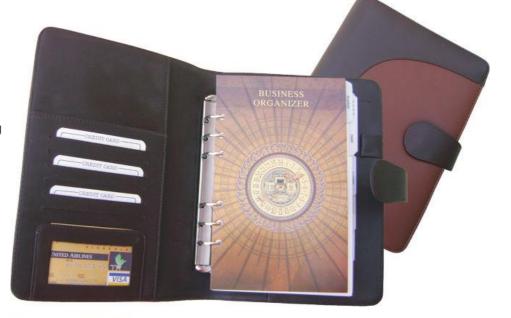

### Product Code: BO 01

Product Name: Business Planner Big Description Business Planner with 1 Date Refill Material : Leatherette Size : 24.5 X 18 X 4 cm

Product Name: Business Planner Standard Description Business Planner with 1 Date Refill Material : Genuine Leather Size : 20.5 X 15 X 4 cm