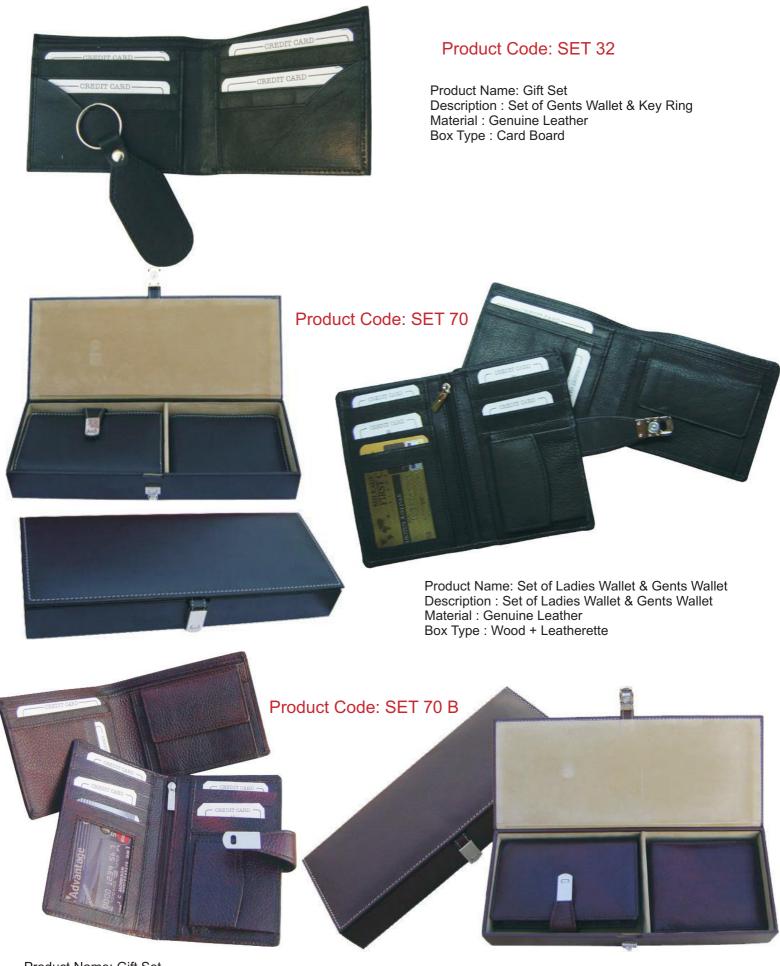

# Product Code: SET 322

Product Name: Gift Set Description : Set of Gents Wallet & Key Ring Material : Genuine Leather Box Type : Card Board with sponge black.

Product Name: Set of Gents Wallet & Key ring Material : High Quality Genuine Leather Box Type : Wood + Leatherette

### Product Code: SET 470

Product Name: Gift Set Description Set of Ladies Wallet & Gents Wallet Material : Genuine Leather Croco Finish Box Type : Card Board Copper Ant.