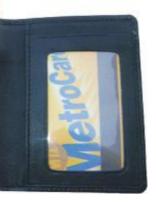

# Product Code: CC 22

Product Name : Card Holder Description : Credit/ Visiting Card Holder Material : Genuine leather Croco Finish

Product Code: CC 32

Product Name : Card Holder Description : Card Holder/Mini Wallet Material : Genuine leather