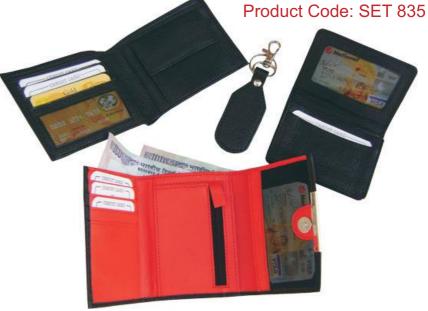

Product Name: Gift Set Description : Set of Gents Wallet , Ladies Wallet , Credit Card Holder & Key Ring Material : Genuine Leather Box Type : Card Board+Jute

Product Name: Set of Gents Wallet , Ladies Wallet , Card Holder & Key Ring Product Code: SET 835 Description Set of Gents Wallet , Ladies Wallet , Card Holder & Key Ring Material : Leatherette Box Type : Card Board