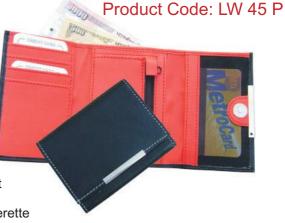

# Product Code: LW 45 P

Product Name: Ladies Wallet Description : Ladies Trifold Wallet with Magnetic Button Material :Genuine Leather/Leatherette