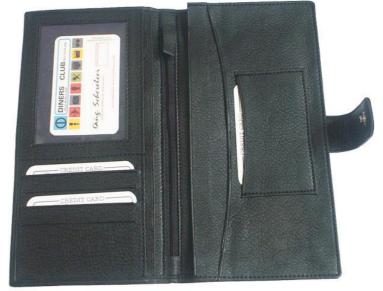

# Product Code: PH 02

Product Name : Document Holder Description : Passport, Airticket & Document Holder Material : Genuine Leather

# Product Code: PH 07

Product Name : Document Holder Description : Passport, Airticket & Document Holder Material : Genuine Leather