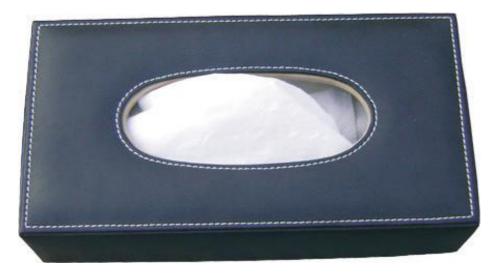

### Product Code: TPH

Product Name: Tissue Paper Holder Description Tissue Paper Holder Material : Leatherette with Wood Base