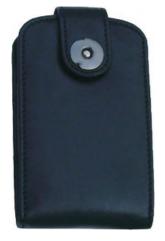

# Product Code: BBCM

Product Code: BELT

PERSOR

Product Name: Mobile Cover Description : Cover For Blackberry/QWERTYMobile Material :Leatherette

Product Name: Mobile Cover Description : Cover For Mobile Material :Leatherette