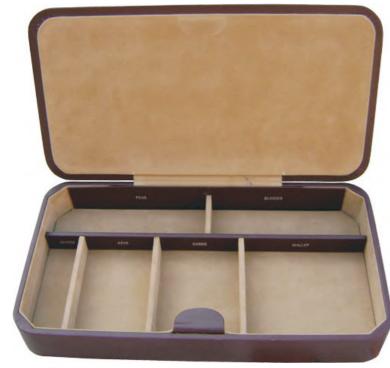

# Product Code: MAT

Product Name: Men Accessories Tray Description Men Accessories Tray for keeping Wallet , Cards , Keys , Watch, Pen & Glasses Material : Leatherette with Wood Base

Product Name: Mobile Stand Description Mobile Stand Material : Leatherette with wood base