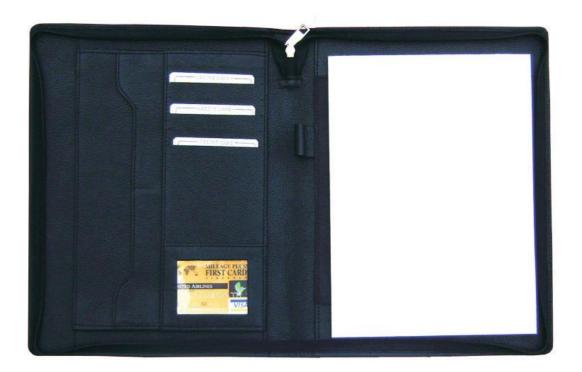

# Product Code: FLD 22

Product Name: Folder A4 Size Description Zipper Folder A4 Size Material : Genuine Leather Size : 33.5 X 26 X 2.5 cm