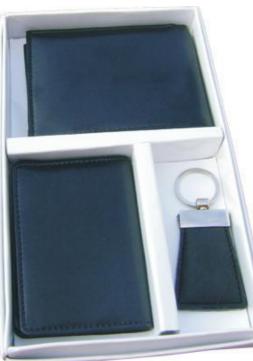

# Product Code: SET 322

Product Name: Gift Set Description : Set of Gents Wallet & Key Ring Material : Genuine Leather Box Type : Card Board with sponge black.

Product Name: Set of Gents Wallet & Key ring Material : High Quality Genuine Leather Box Type : Wood + Leatherette