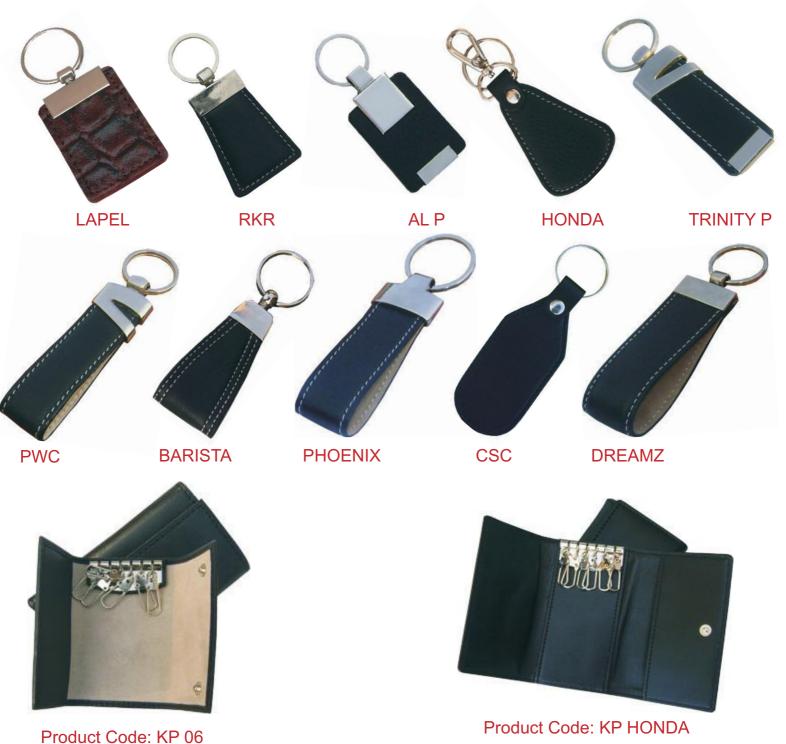

# KEY RINGS

Product Code. KP 00 Product Name: KEY POUCH Description : 6 Key Hooks Pouch Material : Genuine Leather

Product Name: KEY POUCH Description : 6 Key Hooks Pouch Material : Leather + Leatherette