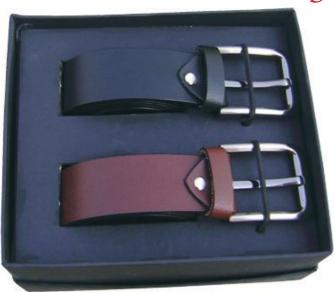

# Product Code: SET 204

Product Name: Belt Set Description : Set of Black & Brown Italian Leather Belts Size : 40 mm Width, 48 Inches Length with Imported Buckle Material : Genuine Leather Box Type : Card Board Box