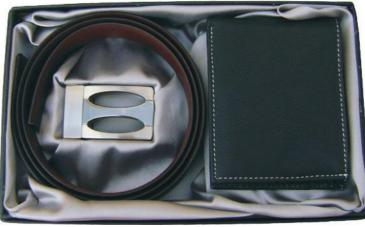

Product Code: SET 04

Product Name: Gift Set Description : Set of Gents Wallet & Reversible Belt made of Spanish Leather with Reversible Buckle, 35 mm wide Material : Genuine Leather Box Type : Handmade Card Board with Satin Lining

Product Code: SET 604

Product Name: Gift Set Description : Set of Gents Wallet & Reversible Belt made of Spanish Leather with Reversible Buckle, 35 mm wide Material : Genuine Leather Box Type : Wood + Leatherette