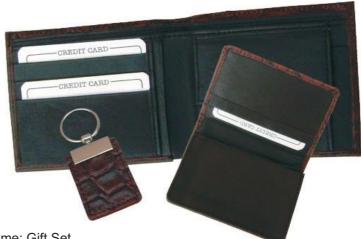

# Product Code: SET 10

Product Name : Gift Set Description : Set of Gents Wallet & Key Pouch Material : Genuine Leather Box Type : Card Board

Product Code: SET 20

2314 58 7

Product Name: Gift Set Description : Set of Ladies Wallet & Gents Wallet Material : Genuine Leather Box Type : Special Wood+Leatherette