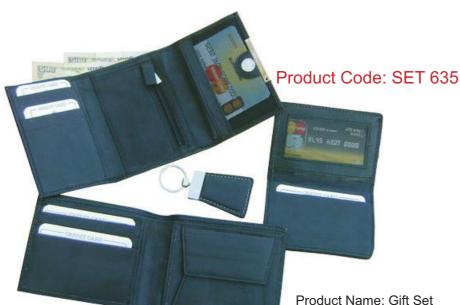

Product Name: Gift Set Description : Set of Gents Wallet , Ladies Wallet , Credit Card Holder & Key Ring Material : Genuine Leather Box Type : Card Board+Jute

Product Name: Set of Gents Wallet , Ladies Wallet , Card Holder & Key Ring Product Code: SET 835 Description Set of Gents Wallet , Ladies Wallet , Card Holder & Key Ring Material : Leatherette Box Type : Card Board