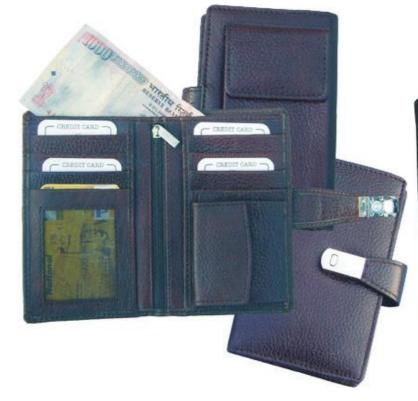

### Product Code: LW 128

Product Name: Ladies Wallet Description : Ladies Trifold Wallet with Push Button Material : Genuine Leather