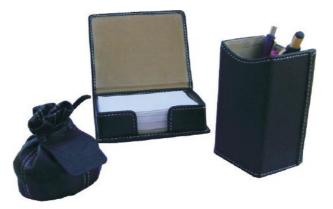

# Product Code: TMB 03

Product Name: Pen Stand Description Pen Stand with provision of carrying Visiting Cards Material : Leatherette with Wood Base

# KEY RINGS

Product Code. KP 00 Product Name: KEY POUCH Description : 6 Key Hooks Pouch Material : Genuine Leather

Product Name: KEY POUCH Description : 6 Key Hooks Pouch Material : Leather + Leatherette