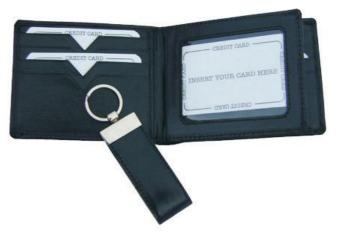

# Product Code: SET 322

Product Name: Gift Set Description : Set of Gents Wallet & Key Ring Material : Genuine Leather Box Type : Card Board with sponge black.

Product Name: Set of Gents Wallet & Key ring Material : High Quality Genuine Leather Box Type : Wood + Leatherette