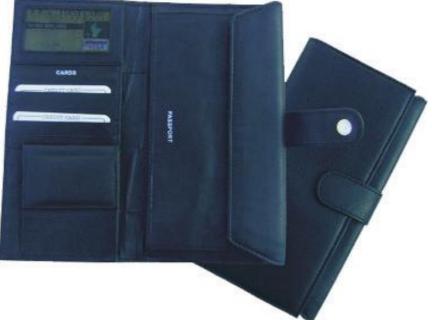

# Product Code: PH 01

Product Name : Document Holder Description : Passport, Chq. Book & Document Holder Material : Genuine Leather

# Product Code: PH 01

Product Name : Document Holder Description : Passport, Chq. Book & Document Holder Material : Leatherette