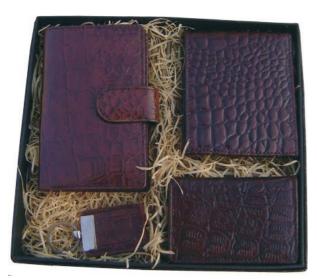

### Product Code: SET 470

Product Name: Gift Set Description Set of Ladies Wallet & Gents Wallet Material : Genuine Leather Croco Finish Box Type : Card Board Copper Ant.