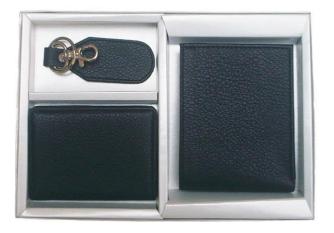

# Product Code: SET 10

Product Name : Gift Set Description : Set of Gents Wallet & Key Pouch Material : Genuine Leather Box Type : Card Board

Product Code: SET 20

2314 58 7

Product Name: Gift Set Description : Set of Ladies Wallet & Gents Wallet Material : Genuine Leather Box Type : Special Wood+Leatherette