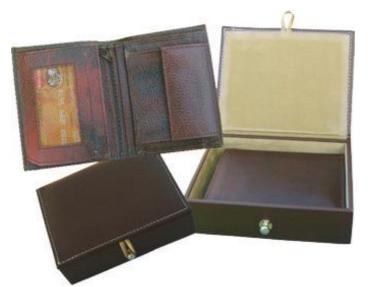

# Product Code: SET 10

Product Name : Gift Set Description : Set of Gents Wallet & Key Pouch Material : Genuine Leather Box Type : Card Board

Product Code: SET 20

2314 58 7

Product Name: Gift Set Description : Set of Ladies Wallet & Gents Wallet Material : Genuine Leather Box Type : Special Wood+Leatherette