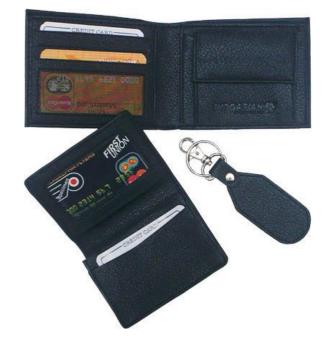

# Product Code: GW 116

Product Name: Gents Wallet Description : Gents Bifold Wallet Material : Leatherette