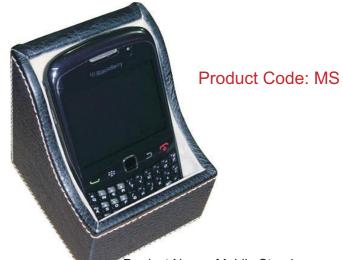

# Product Code: BBCM

Product Code: BELT

PERSOR

Product Name: Mobile Cover Description : Cover For Blackberry/QWERTYMobile Material :Leatherette

Product Name: Mobile Cover Description : Cover For Mobile Material :Leatherette