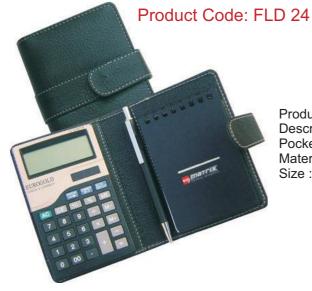

# Product Code: FLD 24 M (with Mobile Pocket)

Product Name: Pocket Folder Description Pocket Folder with Pad, Calculator & Pen Material : Leatherette Size : 13.5 X 10 X 2.5 cm