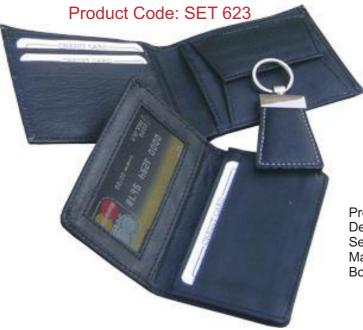

# Product Code: SET 10

Product Name : Gift Set Description : Set of Gents Wallet & Key Pouch Material : Genuine Leather Box Type : Card Board

Product Code: SET 20

2314 58 7

Product Name: Gift Set Description : Set of Ladies Wallet & Gents Wallet Material : Genuine Leather Box Type : Special Wood+Leatherette