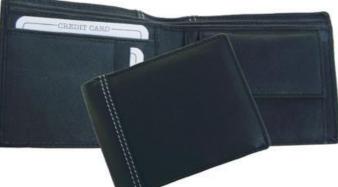

# Product Code: GW 87

Product Name: Gents Wallet Description : Gents Bifold Wallet Material : Genuine Leather