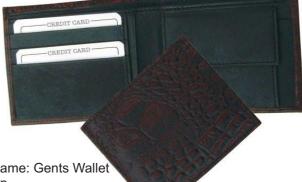

# Product Code: GW 26

Product Name: Gents Wallet Description Gents Bifold Wallet Croco Finish Material : Genuine Leather