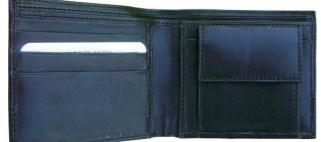

# Product Code: GW 116

Product Name: Gents Wallet Description : Gents Bifold Wallet Material : Leatherette