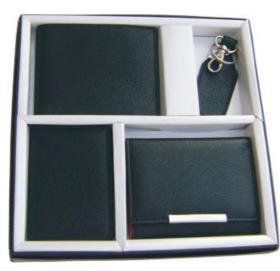

# Product Code: SET 628 N

Product Name: Gift Set Description : Set of Leather Key Ring & Pen Material : Genuine Leather Box Type : Wood + Leatherette

Product Name : Gift Set Description : Set Of Gents Wallet, Card Holder & Key Ring Material :Leatherette Box Type : Card Board

Product Name : Gift Set Description : Set Of Gents Wallet, Card Holder & Key Ring Material :Genuine Leather Box Type : Card Board Silver Antique

Product Code: SET 73

Product Code: SET 323

Product Name: Gift Set Description Set of Gents Wallet ,Card Holder & Key Ring Material : Genuine Leather Box Type : Card Board