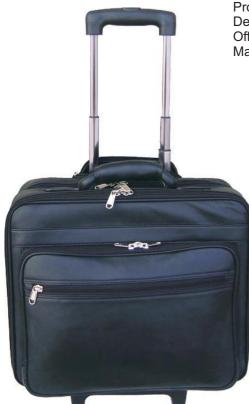

# Product Code: TROLLEY

Product Name: Laptop Trolley Description: Laptop Trolley Bag Material : Genuine Leather Very useful for short Business Travel