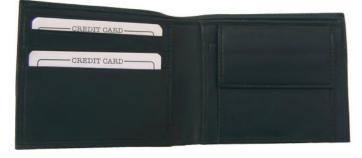

# Product Code: GW 26

Product Name: Gents Wallet Description Gents Bifold Wallet Croco Finish Material : Genuine Leather