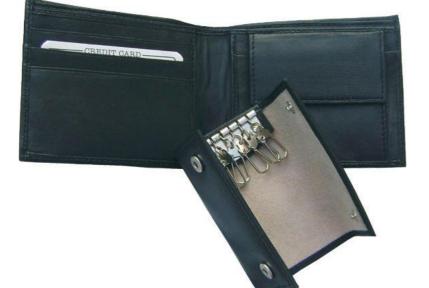

# Product Code: SET 10

Product Name : Gift Set Description : Set of Gents Wallet & Key Pouch Material : Genuine Leather Box Type : Card Board

Product Code: SET 20

2314 58 7

Product Name: Gift Set Description : Set of Ladies Wallet & Gents Wallet Material : Genuine Leather Box Type : Special Wood+Leatherette