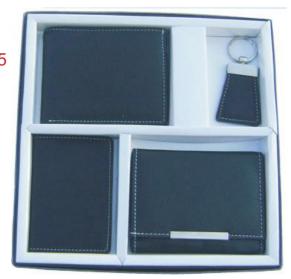

# Product Code: SET 618

Product Name: Gift set Description : Set of Gents Wallet , Card Holder , Key Ring & Pen Material : Genuine Leather Box Type : Card Board With Sponge Box

Product Name: Gift Set

Description : Set of Gents Wallet , Ladies Wallet , Credit Card Holder & Key Ring Material : Genuine Leather Box Type : Card Board