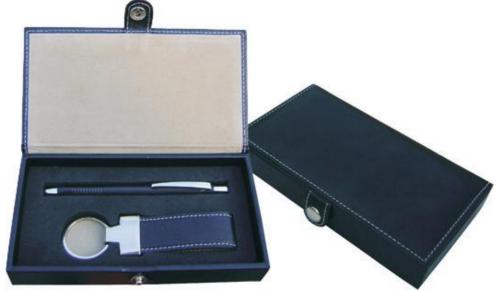

# Product Code: SET 628 N

Product Name: Gift Set Description : Set of Leather Key Ring & Pen Material : Genuine Leather Box Type : Wood + Leatherette

Product Name : Gift Set Description : Set Of Gents Wallet, Card Holder & Key Ring Material :Leatherette Box Type : Card Board