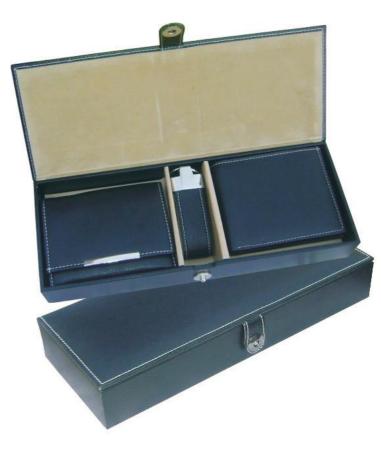

# Product Code: SET 628 N

Product Name: Gift Set Description : Set of Leather Key Ring & Pen Material : Genuine Leather Box Type : Wood + Leatherette

Product Name : Gift Set Description : Set Of Gents Wallet, Card Holder & Key Ring Material :Leatherette Box Type : Card Board