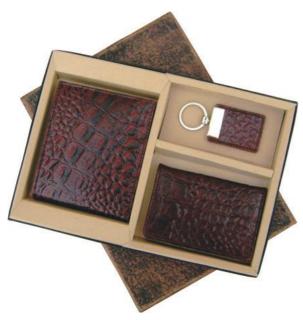

# Product Code: SET 322

Product Name: Gift Set Description : Set of Gents Wallet & Key Ring Material : Genuine Leather Box Type : Card Board with sponge black.

Product Name: Set of Gents Wallet & Key ring Material : High Quality Genuine Leather Box Type : Wood + Leatherette