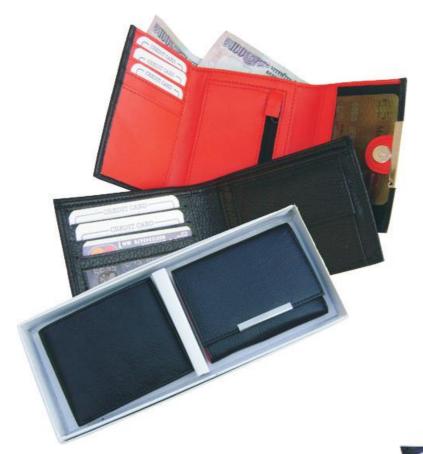

Product Name: Gift Set Description: Set of Ladies Wallet & Gents Wallet Material : Genuine Leather Box Type : Wood + Leatherette

Product Name: Gift Set Description : Set of Gents Wallet & Ladies Wallet Material : Leatherette Box Type : Card Board