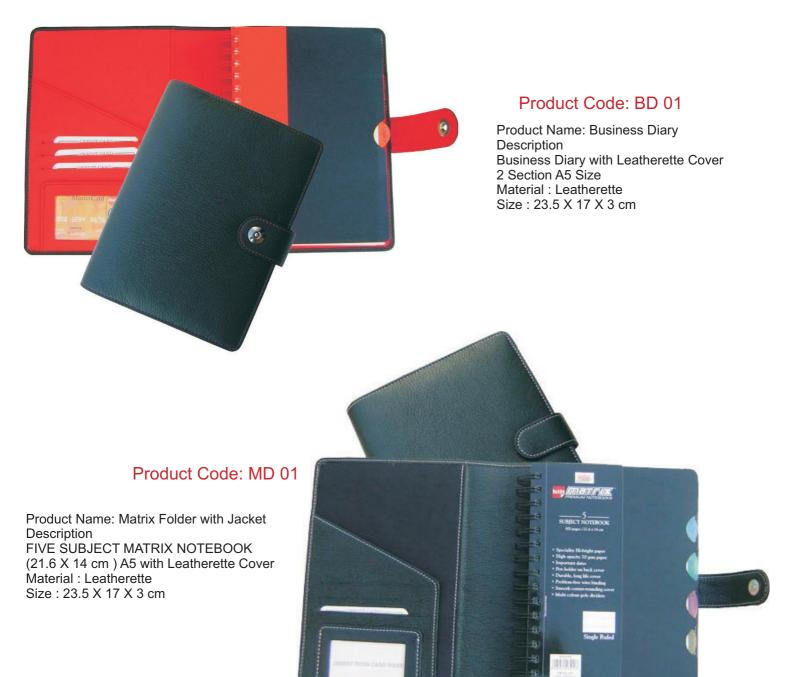

# Product Code: FLD 10

Product Name: A 5 Folder Description A 5 Folder Material : Leatherette Size : 22 X 16.5 X 1.5 cm

# Product Code: FLD 12

Product Name: Folder A4 Size Description Zipper Folder A4 Size Material : Leatherette Size : 33.5 X 26 X 2.5 cm