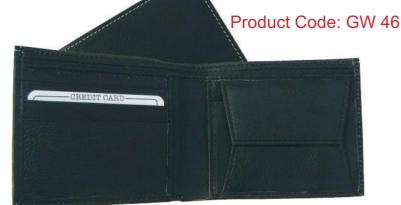

# Product Code: GW 116

Product Name: Gents Wallet Description : Gents Bifold Wallet Material : Leatherette