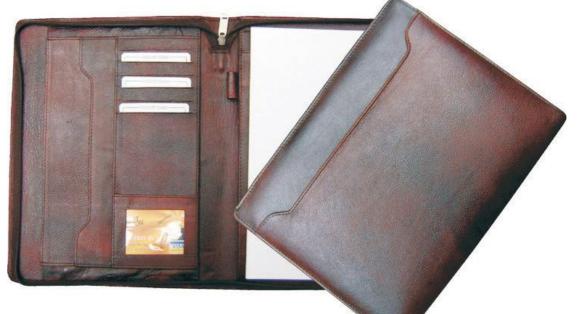

# Product Code: FLD 12

Product Name: Folder A4 Size Description Zipper Folder A4 Size Material : Leatherette Size : 33.5 X 26 X 2.5 cm