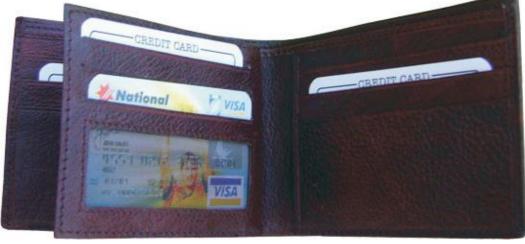

# Product Code: GW 27

Product Name: Gents Wallet with Card Holder

Gents Bifold Wallet with Card Holder

Material : Genuine Leather

Description

Product Name: Gents Wallet Description : Gents Bifold Wallet Material : Leatherette