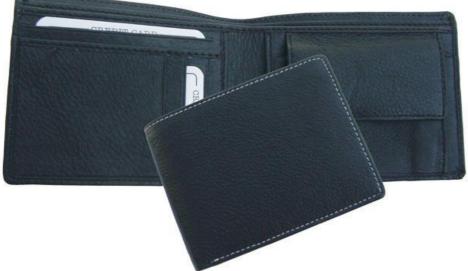

# Product Code: GW 116

Product Name: Gents Wallet Description : Gents Bifold Wallet Material : Leatherette