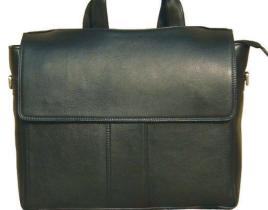

Product Code: PB 09

Product Code: PB 13

Product Name: Office Bag Product Code: PB 09/ PB 13 Description Office Bag with option of Carrying Laptop Material : Genuine Leather (Also available in Leatherette)