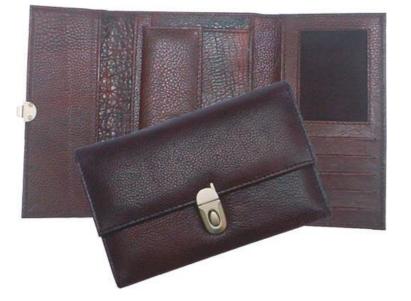

# Product Code: LW 55 Black

Product Name: Ladies Wallet Description : Ladies Bifold Wallet with Special Magnetic Button Material :Genuine Leather

Product Code: LW 65

Product Code: LW 75

0

Product Name: Ladies Wallet Description : Ladies Trifold Wallet with Magnetic Button Material : Fine Leatherette