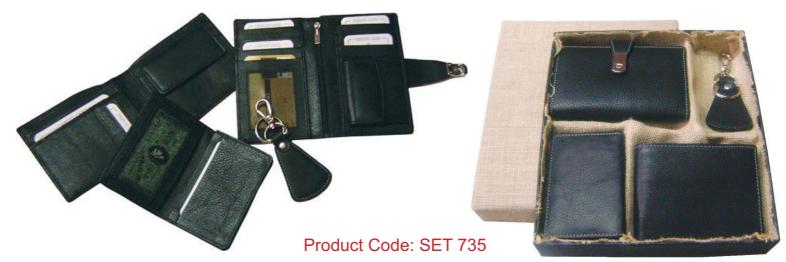

# Product Code: SET 10

Product Name : Gift Set Description : Set of Gents Wallet & Key Pouch Material : Genuine Leather Box Type : Card Board

Product Code: SET 20

2314 58 7

Product Name: Gift Set Description : Set of Ladies Wallet & Gents Wallet Material : Genuine Leather Box Type : Special Wood+Leatherette