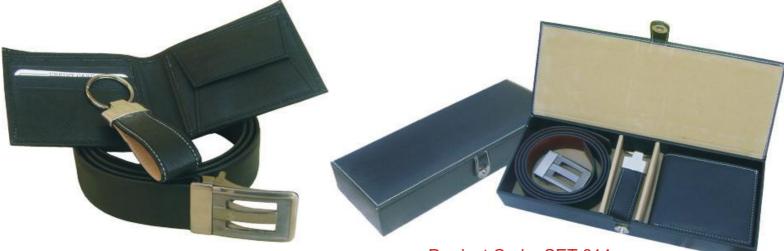

# Product Code: SET 680

Product Name: Gift Set Description Set of Gents Wallet, Ladies Wallet & Key Ring Material : Genuine Leather Box Type : Leatherette + Wood

Product Name: Gift Set Description : Set of Gents Wallet, Reversible Belt & key Ring made of Spanish Leather with Reversible Buckle. 35 mm wide Material : Genuine Leather Box Type : Wood + Leatherette