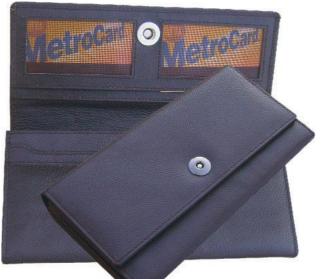

# LADIES WALLETS

Product Code: LW 06 Black

Product Name: Ladies Wallet Description : Ladies Bifold Wallet with Magnetic Button Material :Fine Leatherette

# Product Code: LW 16

Product Name: Ladies Wallet Description : Ladies Bifold Wallet with Magnetic Button Material :Genuine Leather

# Product Code: LW 45 P

Product Name: Ladies Wallet Description : Ladies Trifold Wallet with Magnetic Button Material :Genuine Leather/Leatherette

# Product Code: LW 06 Pink

Product Name: Ladies Wallet Description : Designer Ladies Bifold Wallet Material :Fine Leatherette

# Product Code: LW 26

Product Name: Ladies Wallet Description : Ladies Bifold Wallet with Magnetic Button Material :Genuine Leather

# Product Code: LW 55 Black

Product Name: Ladies Wallet Description : Ladies Bifold Wallet with Special Magnetic Button Material :Genuine Leather

Product Code: LW 65

Product Code: LW 75

0

Product Name: Ladies Wallet Description : Ladies Trifold Wallet with Magnetic Button Material : Fine Leatherette

### Product Code: LW 128

Product Name: Ladies Wallet Description : Ladies Trifold Wallet with Push Button Material : Genuine Leather