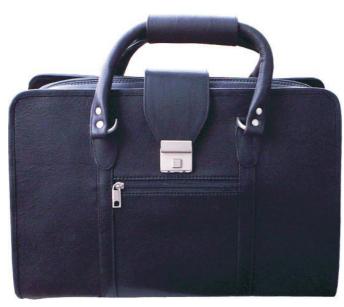

# OFFICE & TRAVEL BAGS

Product Code: LAPTOP SLEEK

Product Name: Laptop Bag Description :Very Sleek Design, ideal for keeping Laptop & its Accessories along with some files & papers Material : Genuine Leather

Product Code: PB 09

Product Code: PB 13

Product Name: Office Bag Product Code: PB 09/ PB 13 Description Office Bag with option of Carrying Laptop Material : Genuine Leather (Also available in Leatherette)