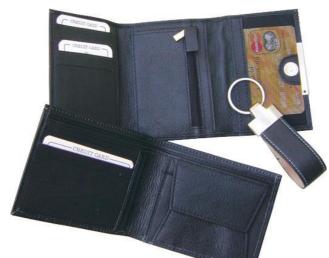

# Product Code: SET 10

Product Name : Gift Set Description : Set of Gents Wallet & Key Pouch Material : Genuine Leather Box Type : Card Board

Product Code: SET 20

2314 58 7

Product Name: Gift Set Description : Set of Ladies Wallet & Gents Wallet Material : Genuine Leather Box Type : Special Wood+Leatherette