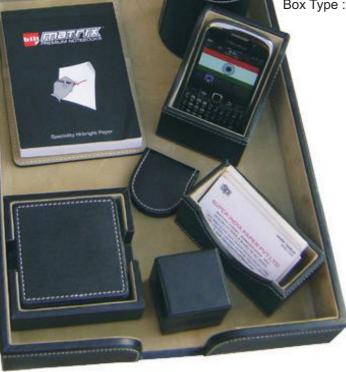

# Product Code: TRAY SET R

Product Name: Table Set Description Set of 7 items : 1. Paper Tray 2. Mobile Stand 3. Slip Pad 4. Pen Stand 5. Coaster Set (Set of 6) 6. Paper Weight 7. Visiting Card Holder Material : Leatherette with wood base Box Type : Card Board

Product Name: Table Set Description Set of Six Items: 1. Paper Tray 2. Pen Stand (watch) 3. Coaster set (Set of 6) 4.Slip Pad 5. Paper Weight 6. Mobile Stand Material : Genuine Leather with Wood base Box Type : Card Board