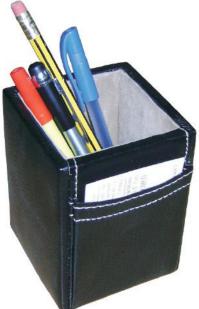

# Product Code: TMB 03

Product Name: Pen Stand Description Pen Stand with provision of carrying Visiting Cards Material : Leatherette with Wood Base