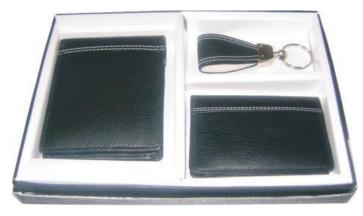

# Product Code: SET 322

Product Name: Gift Set Description : Set of Gents Wallet & Key Ring Material : Genuine Leather Box Type : Card Board with sponge black.

Product Name: Set of Gents Wallet & Key ring Material : High Quality Genuine Leather Box Type : Wood + Leatherette